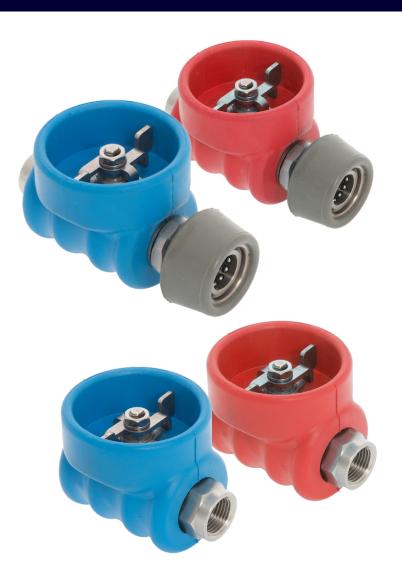

## **KEY FEATURES**

- Lightweight
- Stainless steel internal parts
- Coupling with protector shroud
- Food safe outer casing

Heavy duty on/off valve for medium pressure wash down systems.

## TECHNICAL DETAILS

- 1/2" bsp inlet
- Max pressure: 60 bar/870 PSI
- Max water temperature: 90° C
- FDA Approved casing

| Position                                         | Code |
|--------------------------------------------------|------|
| Rubber Encased on/off Valve with Coupling - Blue | 5113 |
| Rubber Encased on/off Valve with Coupling - Red  | 5111 |
| Rubber Encased on/off Valve no Coupling - Blue   | 6113 |
| Rubber Encased on/off Valve with Coupling - Red  | 6111 |