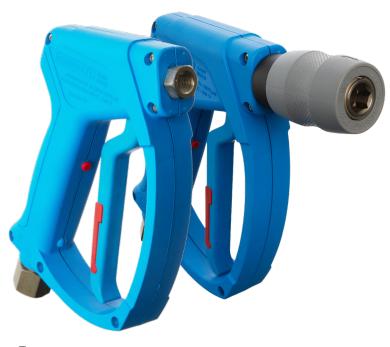

#### **Features**

Easyhold trigger to combat RSI & improve comfort

Super tough outlet coupling for long life and food safety

Easy to use push release coupling even when wearing gloves

Super tough trigger guard for longerlife

### HIGH PRESSURE (41+ BAR)

The Stronghold 2500 Wash Gun is extremely tough and durable and includes a pull release coupling to prevent accidental nozzle release.

Available as either Quick Release or Fixed outlet.

#### **Technical Details**

| Material             | Stainless Steel |       |  |
|----------------------|-----------------|-------|--|
| Max Pressure (bar)   | 350             |       |  |
| Max Temperature (°C) | 160             |       |  |
| Inlet                | 3/8" BSP Swivel |       |  |
| Outlet               | Quick Release   | Fixed |  |
|                      | ✓               | ✓     |  |
| Flow Rate (L/min)    | 45              |       |  |
| Weight (kg)          | 0.8             |       |  |
| Colours              | <b>√</b>        |       |  |