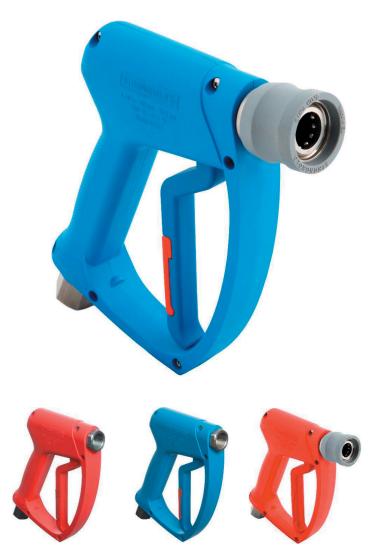

This gun is extremely tough and durable and includes a pull release coupling to prevent accidental nozzle release.

## TECHNICAL DETAILS

- ½" Female BSP Inlet
- ½" Quick Release Outlet
- Max Pressure: 60 bar
- Max Temperature: 100°C
- Weight: 0.69kg

T: +44(0) 1522 703703

E: sales@foodclean.com

W: www.foodclean.com