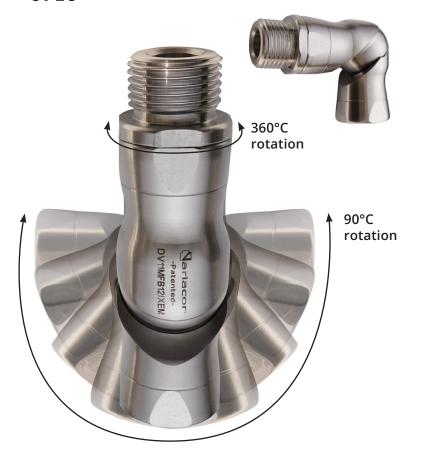

# 360° Freely Rotatable Fitting

#### **KEY FEATURES**

- **Economy** no more premature wear and tear on the supply hose
- Ease of use Reduce efforts due to hose rigidity and make it easier to wash in hard-to-reach places.
- **Comfort** No need to roll up the hose, which is now ideally positioned.
- Longevity Mechanical components in stainless steel and body in aluminium for food applications.

#### **TECHNICAL DETAILS**

Clearance: 11mm

Weight: 123g

Temperature Max: 90°C

Pressure Max: 40 bar

Male Connection (D): BSP 1/2"

Female Connection (C): BSP 1/2"

Dimensions: (A) Ø 29.5 / (B) 82