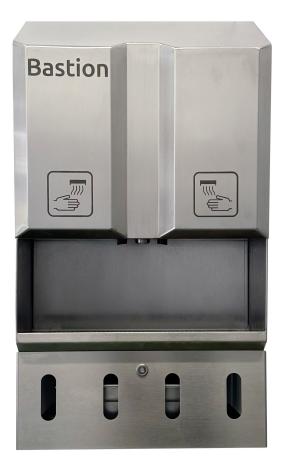

## foodclean Bastion 6240 - HIGH SPEED HAND DRYER

The automatic high-speed hand dryer 6240 is especially suited for very fas t hygienic drying of both hands and is delivered with a splash-water protected stainless steel body for wall mounting.

During the drying process water that is blown away is diverted downwards through grating and disposed of via the drain in order to prevent contamination by splashing water.

The unit and hand slot can be easily cleaned. Hand drying takes approx. 10 seconds, with adjustable air velocity.