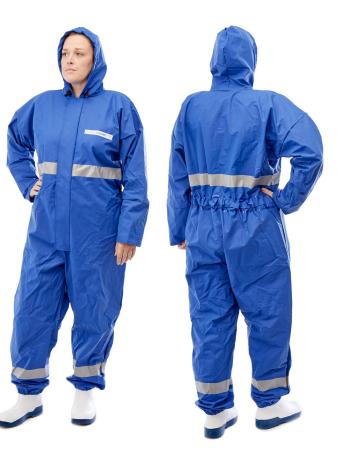

# WashGuard® 170 **One Piece Coverall**

The WashGuard® 170 One Piece Coverall is lightweight, offers ultimate working comfort and is made of tough, chemical resistant certified material.

This all-in-one protective suit includes an integral hood, elasticated sleeves and ankles, and a covered zip closure to ensure a tight barrier to workplace hazards.

#### **FEATURES**

- Double layer sleeve with hidden elasticated cuffs .
- Integral hood includes adjustable cord
- Covered zipper .
- Elasticated ankles
- Reflective Stripes BE SAFE, BE SEEN
- Seams sewn and welded extremely waterproof construction .
- Available in Blue