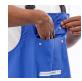

#### with Kneepads and Pocket

The WashGuard 170 Bib & Brace is a tough and comfortable Wetsuit which is certified for chemical resistance. Available in a range of colours to suit your factory colour coding program. Kneepads provide a longer wetsuit life and operator comfort if used for jobs where kneeling is required. A new handy chest pocket is now added, for increased practicality.

#### **FEATURES**

- Elasticated ankles for extra water tight fit
- Adjustable Quick Release shoulder straps
- Reflective strips BE SAFE, BE SEEN
- Seams sewn and welded Extremely waterproof construction
- Kneepads for additional comfort
- Chest Pocket for additional storage
- Available in Blue or White