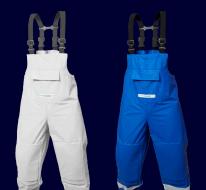

#### with Kneepads and Pocket

The WashGuard 170 Bib & Brace is a tough and comfortable Wetsuit which is certified for chemical resistance. Available in a range of colours to suit your factory colour coding program. Kneepads provide a longer wetsuit life and operator comfort if used for jobs where kneeling is required. A new handy chest pocket is now added, for increased practicality.

#### **FEATURES**

- Elasticated ankles for extra water tight fit
- Adjustable Quick Release shoulder straps
- Reflective strips BE SAFE, BE SEEN
- Seams sewn and welded Extremely waterproof construction
- Kneepads for additional comfort
- Chest Pocket for additional storage
- Available in Blue or White

## TECHNICAL DETAILS

- Sizes Available from stock: S 3XL
- Material: 40% Polyurethane, 60% Nylon
- Complies with: EN14605 Type PB [4], EN343

WASHGUARD

KEEPING YOU COVERED FOR TOTAL PROTECTION

| SIZE                                                 | BLUE  | WHITE |
|------------------------------------------------------|-------|-------|
| WashGuard® 170 with Kneepads & Chest Pocket – Small  | 7221A | 7280A |
| WashGuard® 170 with Kneepads & Chest Pocket – Medium | 7222A | 7281A |
| WashGuard® 170 with Kneepads & Chest Pocket – Large  | 7223A | 7282A |
| WashGuard® 170 with Kneepads & Chest Pocket – XL     | 7224A | 7283A |
| WashGuard® 170 with Kneepads & Chest Pocket – 2XL    | 7225A | 7284A |
| WashGuard® 170 with Kneepads & Chest Pocket – 3XL    | 7226A | 7285A |
| Knee Pad Pair Neoprene                               | 7199  |       |