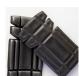

#### **FEATURES**

- Elasticated ankles for extra water tight fit
- Adjustable Quick Release shoulder straps
- Reflective strips BE SAFE, BE SEEN
- Seams sewn and welded Extremely waterproof construction
- Kneepads for additional comfort
- Chest Pocket for additional storage
- Available in Blue or White

## TECHNICAL DETAILS

- Sizes Available from stock: S 3XL
- Material: 40% Polyurethane, 60% Nylon
- Complies with: EN14605 Type PB [4], EN343

WASHGUARD

KEEPING YOU COVERED FOR TOTAL PROTECTION

| SIZE                                                 | BLUE  | WHITE |
|------------------------------------------------------|-------|-------|
| WashGuard® 170 with Kneepads & Chest Pocket – Small  | 7221A | 7280A |
| WashGuard® 170 with Kneepads & Chest Pocket – Medium | 7222A | 7281A |
| WashGuard® 170 with Kneepads & Chest Pocket – Large  | 7223A | 7282A |
| WashGuard® 170 with Kneepads & Chest Pocket – XL     | 7224A | 7283A |
| WashGuard® 170 with Kneepads & Chest Pocket – 2XL    | 7225A | 7284A |
| WashGuard® 170 with Kneepads & Chest Pocket – 3XL    | 7226A | 7285A |
| Knee Pad Pair Neoprene                               | 7199  |       |