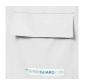

#### with Kneepads and Pocket

The WashGuard 170 Bib & Brace is a tough and comfortable Wetsuit which is certified for chemical resistance. Available in a range of colours to suit your factory colour coding program. Kneepads provide a longer wetsuit life and operator comfort if used for jobs where kneeling is required. A new handy chest pocket is now added, for increased practicality.

#### **FEATURES**

- Elasticated ankles for extra water tight fit
- Adjustable Quick Release shoulder straps
- Reflective strips BE SAFE, BE SEEN
- Seams sewn and welded Extremely waterproof construction
- Kneepads for additional comfort
- Chest Pocket for additional storage
- Available in Blue or White