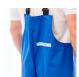

#### with Kneepads and Pocket

The WashGuard 170 Bib & Brace is a tough and comfortable Wetsuit which is certified for chemical resistance. Available in a range of colours to suit your factory colour coding program. Kneepads provide a longer wetsuit life and operator comfort if used for jobs where kneeling is required. A new handy chest pocket is now added, for increased practicality.

#### **FEATURES**

- Elasticated ankles for extra water tight fit
- Adjustable Quick Release shoulder straps
- Reflective strips BE SAFE, BE SEEN
- Seams sewn and welded Extremely waterproof construction
- Kneepads for additional comfort
- Chest Pocket for additional storage
- Available in Blue or White