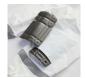

## TECHNICAL DETAILS

- Sizes Available from stock: S 3XL
- Material: 40% Polyurethane, 60% Nylon
- Complies with: EN14605 Type PB [4], EN343

WASHGUARD

KEEPING YOU COVERED FOR TOTAL PROTECTION

| SIZE                                                 | BLUE  | WHITE |
|------------------------------------------------------|-------|-------|
| WashGuard® 170 with Kneepads & Chest Pocket – Small  | 7221A | 7280A |
| WashGuard® 170 with Kneepads & Chest Pocket – Medium | 7222A | 7281A |
| WashGuard® 170 with Kneepads & Chest Pocket – Large  | 7223A | 7282A |
| WashGuard® 170 with Kneepads & Chest Pocket – XL     | 7224A | 7283A |
| WashGuard® 170 with Kneepads & Chest Pocket – 2XL    | 7225A | 7284A |
| WashGuard® 170 with Kneepads & Chest Pocket – 3XL    | 7226A | 7285A |
| Knee Pad Pair Neoprene                               | 7199  |       |